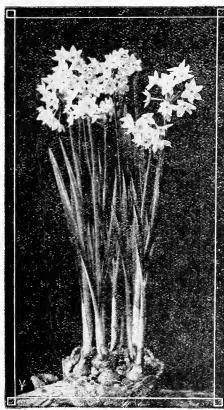

Water Culture, in Glasses—This method of flowering bulbs is always interesting. Dutch Hyacinths are easily grown in glasses of water, and special Hyacinth glasses can be obtained from us. (See cut below of Hyacinth glasses.) The bulbs should be so placed that only the base of each or about ¼ of the bulb is in the water, then place them, for the first ten days or two weeks, in a dark, cool place, to promote the starting of the roots, after which expose them to the light and air as much as possible. The water should be changed as it becomes impure.